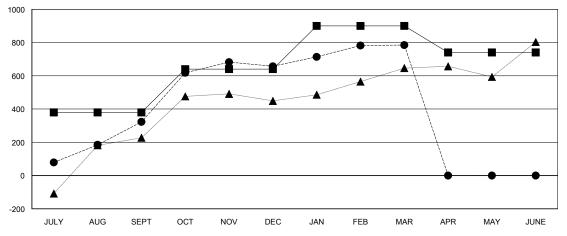

### GOALS AND ACTUAL MEMBERS CUMULATIVE

| -■- MEMBER GROWTH NET GOAL        |  |
|-----------------------------------|--|
| - ● - MEMBER GROWTH ACTUAL        |  |
| - ▲ - LAST YEAR MEMBERSHIP ACTUAL |  |
|                                   |  |
|                                   |  |
|                                   |  |

#### N S SANKAR **LOCATION INDIA GMT CA** Clubs Members RESULTS FOR 2017-2018 RESULTS FOR 2017-2018 NEW CLUB GOAL NEW CLUBS DROPPED CLUBS MEMBER GROWTH NET MEMBER GROWTH DROPPED QUARTER QUARTER GOAL ACTUAL MEMBERS ACTUAL (including transfers) 0 380 611 267 JULY/AUG/SEPT JULY/AUG/SEPT 260 490 151 OCT/NOV/DEC OCT/NOV/DEC 3 0 260 216 83 JAN/FEB/MAR JAN/FEB/MAR 2 0 0 0 0 -160 APR/MAY/JUNE APR/MAY/JUNE