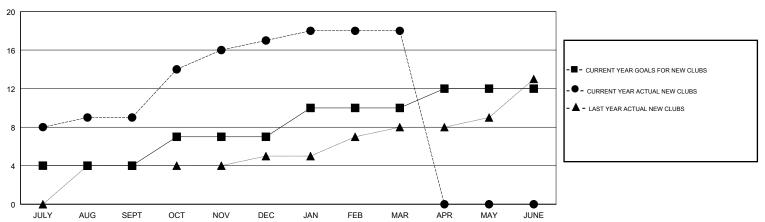

## GOALS AND ACTUAL NEW CLUBS CUMULATIVE

#### N S SANKAR **LOCATION INDIA GMT CA** Clubs Members RESULTS FOR 2017-2018 RESULTS FOR 2017-2018 NEW CLUB GOAL NEW CLUBS DROPPED CLUBS MEMBER GROWTH NET MEMBER GROWTH DROPPED QUARTER QUARTER GOAL ACTUAL MEMBERS ACTUAL (including transfers) 0 380 611 267 JULY/AUG/SEPT JULY/AUG/SEPT 260 490 151 OCT/NOV/DEC OCT/NOV/DEC 3 0 260 216 83 JAN/FEB/MAR JAN/FEB/MAR 2 0 0 0 0 -160 APR/MAY/JUNE APR/MAY/JUNE